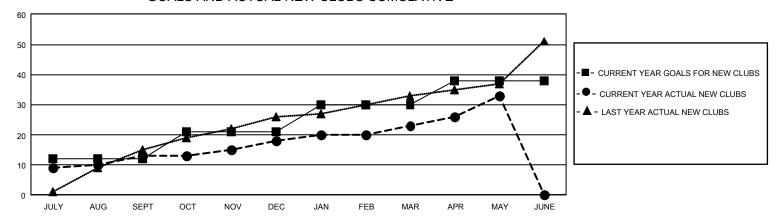

|  |  |  |  |  |
| QUARTER               | MEMBER GROWTH NET<br>GOAL | MEMBER GROWTH<br>ACTUAL | DROPPED MEMBERS<br>ACTUAL (including<br>transfers) |  |  |  |  |  |
| JULY/AUG/SE           | EPT 350                   | 546                     | 355                                                |  |  |  |  |  |
| OCT/NOV/DE            | C 380                     | 689                     | 1,353                                              |  |  |  |  |  |
| JAN/FEB/MAF           | R 305                     | 612                     | 226                                                |  |  |  |  |  |
| APR/MAY/JUI           | NE 278                    | 484                     | 375                                                |  |  |  |  |  |

## GOALS AND ACTUAL NEW CLUBS CUMULATIVE



## GOALS AND ACTUAL MEMBERS CUMULATIVE



| DROPPED CLUBS: 42 |       | 325 CLUBS OF 470 ADDED 1<br>OR MORE NEW MEMBERS | GENDER DISTRIBUTION             |                |
|-------------------|-------|-------------------------------------------------|---------------------------------|----------------|
|                   |       |                                                 | MALE                            | 6,341 (58.36%) |
|                   |       |                                                 | FEMALE                          | 4,522 (41.62%) |
| DROPPED MEMBERS   |       |                                                 | NON BINARY                      | 0 (0.00%)      |
| DECEASED          | 29    |                                                 | PREFER NOT TO ANSWER