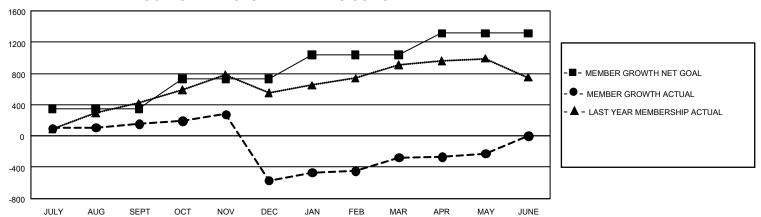

## GOALS AND ACTUAL MEMBERS CUMULATIVE

| DROPPED CLUBS: 42 |       | 325 CLUBS OF 470 ADDED 1<br>OR MORE NEW MEMBERS | GENDER DISTRIBUTION             |                |
|-------------------|-------|-------------------------------------------------|---------------------------------|----------------|
|                   |       |                                                 | MALE                            | 6,341 (58.36%) |
|                   |       |                                                 | FEMALE                          | 4,522 (41.62%) |
| DROPPED MEMBERS   |       |                                                 | NON BINARY                      | 0 (0.00%)      |
| DECEASED          | 29    |                                                 | PREFER NOT TO ANSWER            | 3 (0.03%)      |
| CLUB CANCELLED    | 668   |                                                 | TOTAL FAMILY UNIT MEMBERS 868   |                |
| OTHER             | 1,614 | CLICK HERE FOR                                  | TO THE THINKE TO THE INCLUDE TO | ,              |
| TOTAL             | 2,311 | CUMULATIVE MEMBERSHIP DATA                      | FAMILY MEMBERS PAYING HA        | LF DUES 495    |